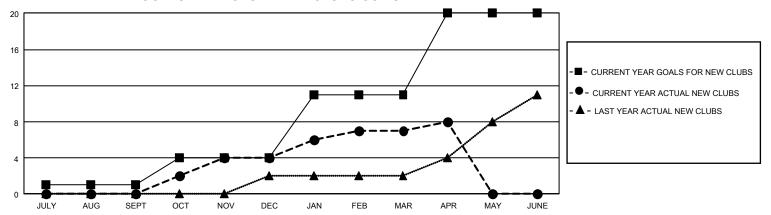

## GMT Constitutional Area 3, Group H

REPORT DOES NOT INCLUDE CLUBS IN UNDISTRICTED AREAS.

| Clubs                 |               |           |               | Members               |                         |                         |                                                    |
|-----------------------|---------------|-----------|---------------|-----------------------|-------------------------|-------------------------|----------------------------------------------------|
| RESULTS FOR 2021-2022 |               |           |               | RESULTS FOR 2021-2022 |                         |                         |                                                    |
| QUARTER               | NEW CLUB GOAL | NEW CLUBS | DROPPED CLUBS | QUARTER ME            | MBER GROWTH NET<br>GOAL | MEMBER GROWTH<br>ACTUAL | DROPPED MEMBERS<br>ACTUAL (including<br>transfers) |
| JULY/AUG/SEPT         | 3             | 0         | 10            | JULY/AUG/SEPT         | 155                     | 232                     | 625                                                |
| OCT/NOV/DEC           | 9             | 4         | 10            | OCT/NOV/DEC           | 240                     | 546                     | 739                                                |
| JAN/FEB/MAR           | 21            | 3         | 7             | JAN/FEB/MAR           | 200                     | 340                     | 453                                                |
| APR/MAY/JUNE          | 27            | 1         | 2             | APR/MAY/JUNE          | 275                     | 226                     | 153                                                |

## GOALS AND ACTUAL NEW CLUBS CUMULATIVE