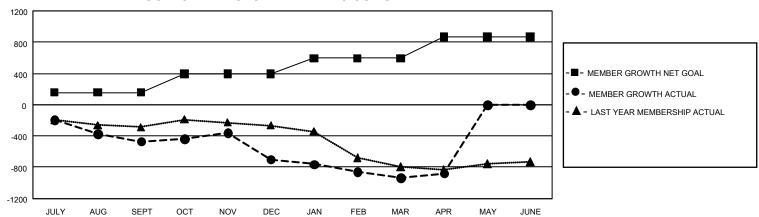

## GMT Constitutional Area 3, Group H

REPORT DOES NOT INCLUDE CLUBS IN UNDISTRICTED AREAS.

| Clubs                 |               |           |               | Members               |                         |                         |                                                    |
|-----------------------|---------------|-----------|---------------|-----------------------|-------------------------|-------------------------|----------------------------------------------------|
| RESULTS FOR 2021-2022 |               |           |               | RESULTS FOR 2021-2022 |                         |                         |                                                    |
| QUARTER               | NEW CLUB GOAL | NEW CLUBS | DROPPED CLUBS | QUARTER ME            | MBER GROWTH NET<br>GOAL | MEMBER GROWTH<br>ACTUAL | DROPPED MEMBERS<br>ACTUAL (including<br>transfers) |
| JULY/AUG/SEPT         | 3             | 0         | 10            | JULY/AUG/SEPT         | 155                     | 232                     | 625                                                |
| OCT/NOV/DEC           | 9             | 4         | 10            | OCT/NOV/DEC           | 240                     | 546                     | 739                                                |
| JAN/FEB/MAR           | 21            | 3         | 7             | JAN/FEB/MAR           | 200                     | 340                     | 453                                                |
| APR/MAY/JUNE          | 27            | 1         | 2             | APR/MAY/JUNE          | 275                     | 226                     | 153                                                |

## GOALS AND ACTUAL MEMBERS CUMULATIVE

| DROPPED CLUBS: 29 |       | 235 CLUBS OF 505 ADDED 1<br>OR MORE NEW MEMBERS | GENDER DISTRIBUTION                     |                |  |
|-------------------|-------|-------------------------------------------------|-----------------------------------------|----------------|--|
|                   |       |                                                 | MALE                                    | 7,183 (50.47%) |  |
|                   |       |                                                 | FEMALE                                  | 7,050 (49.53%) |  |
| DROPPED MEMBERS   |       |                                                 | NON BINARY                              | 0 (0.00%)      |  |
| DECEASED          | 123   |                                                 | PREFER NOT TO ANSWER                    | 0 (0.00%)      |  |
| CLUB CANCELLED    | 368   |                                                 | TOTAL FAMILY UNIT MEMBERS 7,            |                |  |
| OTHER             | 1,479 | CLICK HERE FOR                                  | ,,,,,,,,,,,,,,,,,,,,,,,,,,,,,,,,,,,,,,, |                |  |
| TOTAL             | 1,970 | CUMULATIVE MEMBERSHIP DATA                      | FAMILY MEMBERS PAYING HA                | LF DUES 3,770  |  |